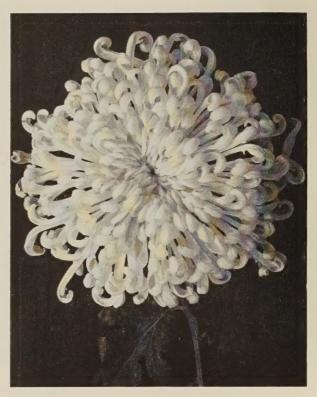

rice: 30 cents each; 3 for 85 cents.



**EMERALD ISLE.** As the name suggests, the predominant color of these slender cordlike petals is green with an undertone of creamy white. November 1. **Price:** 50 cents each, 3 for \$1.35.



ORIENTAL KNIGHT. Perhaps this is the deepest garnet red (bordering toward purple) quilled type flower known on the market today. November 5. Price: 30 cents, 3 for 85 cents.



LYRIC. A "deep orchid pink Rayonante", is the description of this beautiful flower. October 30. Price: 30 cents each, 3 for 85 cents.



MAMORU. Light orange shading to a deeper bronze at the center. October 20. Price: 30 cents each, 3 for 85 cents.



AGNES. Quilled petals of this beautiful true spider are light orchid pink in color. November 10. Price: 30 cents each, 3 for 85 cents.



ALICE TASHIMA. Purest white. Tall. October 10. Price: 30 cents each, 3 for 85 cents.



ANN NORTON. Large size tubular petals with incurving spoon tips of various sizes. Glistening white flower with a most enthralling overcast of green shade throughout. Like all other green varieties, this flower also should be protected from fading. October 30. Price: 50 cents, 3 for \$1.35.



ANNE. Truly magnificent purest white spider of the large tubular class. October 1-5. Price: 30 cents each, 3 for 85 cents.



ARCTIC. Enchantingly beautiful true spider in purest white. October 15. Price: 30 cents each, 3 for 85 cents.

Date appearing after each description of varieties is the approximate blooming date important to all Chrysanthemum growers, especially to those who wish to grow varieties outdoors